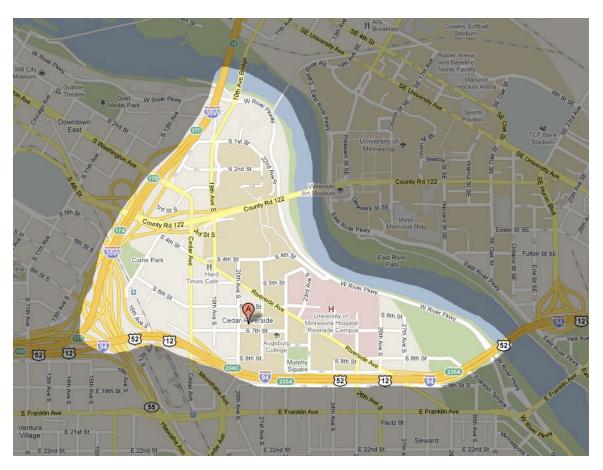

## Geography - Area served

The West Bank is bordered by the Mississippi River, I-94, and I-35W. The West Bank features bars, theaters, restaurants educational institutions, parks, a community center, and a variety of area nonprofits.